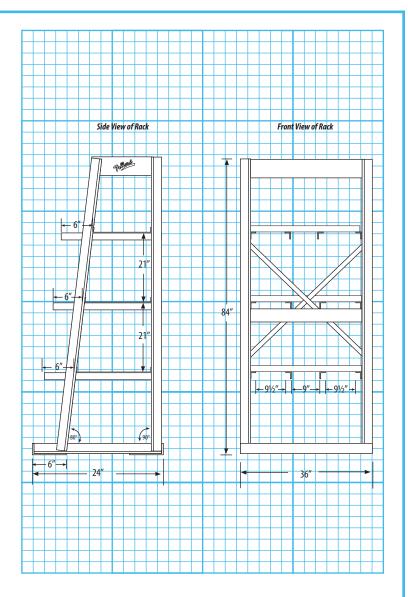

| Shelf Dimensions (From Top to Bottom) |       |
|---------------------------------------|-------|
| Depth                                 | Width |
| 5 <sup>15</sup> ⁄16″                  | 36″   |
| 93⁄8″                                 | 36"   |
| 12 <sup>15</sup> ⁄16″                 | 36″   |

Suggested Load Range: 2400 lbs 600 lbs per shelf

Pollard Brothers Manufacturing • 5504 N. Northwest Highway • Chicago • IL • 60630 phone (773) 763-6868 fax (773) 763-4466 toll free (800) 551-5566