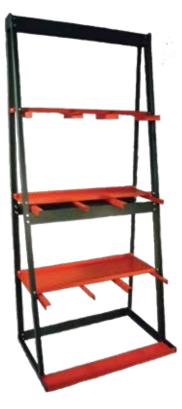

## Single Sided Vertical Bar Rack - 403

These racks will veritcally store bars, pipe, angle, etc., up to 12 feet long. Heavy duty formed 12 gauge shelves have  $1\frac{1}{4}$ " x  $1\frac{1}{4}$ " welded angle dividers. Store any variety of short stock material with 20 inches of clearance between shelves. Left and right end section uprights are all-welded pieces. Racks are designed to be free standing, but have holes for optional attachment to the floor.

Suggested Load Range: 2400 lbs 600 lbs per shelf

Pollard Brothers Manufacturing • 5504 N. Northwest Highway • Chicago • IL • 60630 phone (773) 763-6868 fax (773) 763-4466 toll free (800) 551-5566