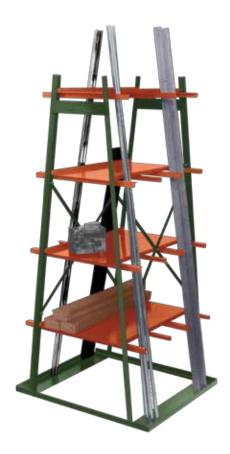

## Vertical Bar Rack- 402

These racks will store bars, pipe, angle, etc., vertically up to 12 feet long. Heavy duty formed 12 gauge shelves have 1 ¼" x 1 ¼" welded angle dividers. Store any variety of short stock material with 20 inches of clearance between shelves. Side sections are all welded units. Rack is designed to be free standing, but has holes for optional attachment to the floor.

| Shelf Dimensions (From Top to Bottom) |       |
|---------------------------------------|-------|
| Depth                                 | Width |
| 135/16"                               | 36″   |
| 17%″                                  | 36″   |
| 2111/16                               | 36″   |
| 25¹¾6″                                | 36″   |

## **Suggested Load Range:**

2400 lbs. 600 lbs per shelf

Pollard Brothers Manufacturing · 5504 N. Northwest Highway · Chicago · IL · 60630 phone (773) 763-6868 fax (773) 763-4466 toll free (800) 551-5566