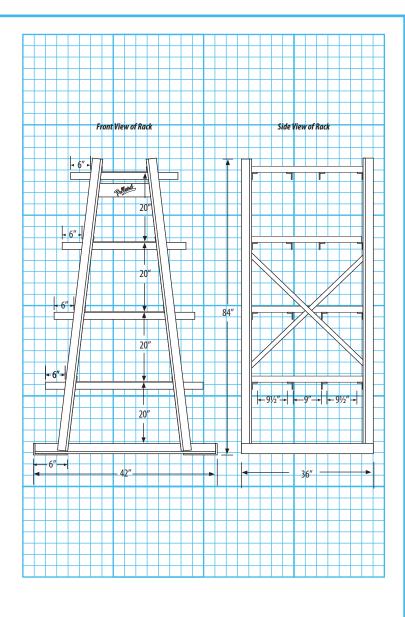

## Vertical Bar Rack- 402

These racks will store bars, pipe, angle, etc., vertically up to 12 feet long. Heavy duty formed 12 gauge shelves have 1 ¼" x 1 ¼" welded angle dividers. Store any variety of short stock material with 20 inches of clearance between shelves. Side sections are all welded units. Rack is designed to be free standing, but has holes for optional attachment to the floor.

| Shelf Dimensions (From Top to Bottom) |       |
|---------------------------------------|-------|
| Depth                                 | Width |
| 135/16"                               | 36″   |
| 17%″                                  | 36″   |
| 2111/16                               | 36″   |
| 25¹¾6″                                | 36″   |